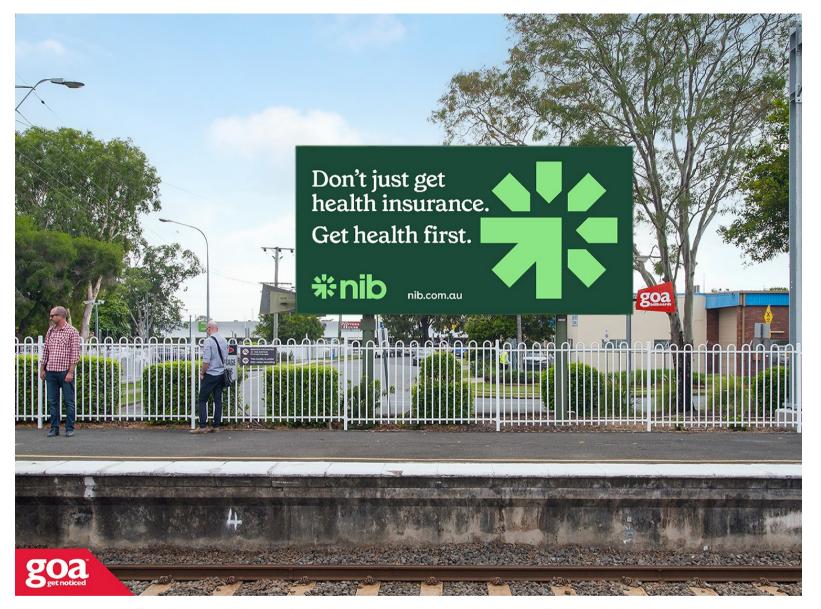

This CLASSIC 6x3 billboard at Strathpine Station is the main commuter station for Westfield Strathpine Shopping Centre, Strathpine Business District and Brendale's Industrial Estate. It has a large Park 'n' Ride facility and services a large residential area. Netrail billboards reach a time rich and entertainment poor audience, who on average wait 9 minutes for their train, with minimal competition for advertising messages on the platform.

## Strathpine Railway Station, Strathpine 4500 0003

Brisbane North

6.00m x 3.00m

Pocket Edge